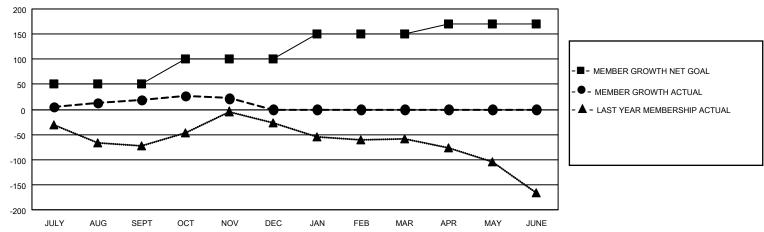

### GOALS AND ACTUAL MEMBERS CUMULATIVE

| DROPPED CLUBS: 0 |    | 18 CLUBS OF 77 ADDED 1 OR MORE<br>NEW MEMBERS | GENDER DISTRIBUTION  MALE 731 (37.33%) |                |     |
|------------------|----|-----------------------------------------------|----------------------------------------|----------------|-----|
| DROPPED MEMBERS  |    |                                               | FEMALE                                 | 1,227 (62.67%) |     |
| DECEASED         | 6  | CLICK HERE FOR CUMULATIVE                     | TOTAL FAMILY UNIT MEMBERS              |                | 252 |
| CLUB CANCELLED   | 0  | MEMBERSHIP DATA                               |                                        | 0.000          | 132 |
| OTHER 37         |    |                                               | FAMILY MEMBERS PAYING HALF DUES        |                | 132 |
| TOTAL            | 43 |                                               | Bolo                                   |                |     |

## District 20 K1

| Clubs         |               |             |               | Members               |                        |                         |                                                    |  |
|---------------|---------------|-------------|---------------|-----------------------|------------------------|-------------------------|----------------------------------------------------|--|
|               | RESULTS FOR   | R 2020-2021 |               | RESULTS FOR 2020-2021 |                        |                         |                                                    |  |
| QUARTER       | NEW CLUB GOAL | NEW CLUBS   | DROPPED CLUBS | QUARTER MEME          | BER GROWTH NET<br>GOAL | MEMBER GROWTH<br>ACTUAL | DROPPED<br>MEMBERS ACTUAL<br>(including transfers) |  |
| JULY/AUG/SEPT | 0             | 0           | 0             | JULY/AUG/SEPT         | 50                     | 42                      | 15                                                 |  |
| OCT/NOV/DEC   | 1             | 1           | 0             | OCT/NOV/DEC           | 50                     | 31                      | 28                                                 |  |
| JAN/FEB/MAR   | 0             | 0           | 0             | JAN/FEB/MAR           | 50                     | 0                       | 0                                                  |  |
| APR/MAY/JUNE  | 1             | 0           | 0             | APR/MAY/JUNE          | 20                     | 0                       | 0                                                  |  |