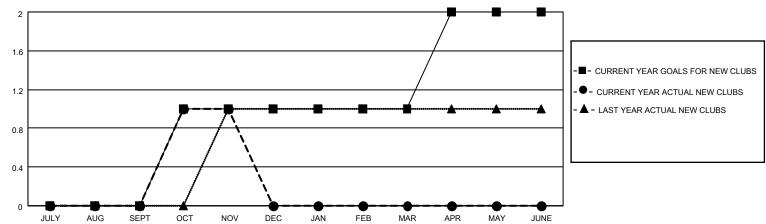

### GOALS AND ACTUAL NEW CLUBS CUMULATIVE

## District 20 K1

| Clubs         |               |             |               | Members               |                        |                         |                                                    |  |
|---------------|---------------|-------------|---------------|-----------------------|------------------------|-------------------------|----------------------------------------------------|--|
|               | RESULTS FOR   | R 2020-2021 |               | RESULTS FOR 2020-2021 |                        |                         |                                                    |  |
| QUARTER       | NEW CLUB GOAL | NEW CLUBS   | DROPPED CLUBS | QUARTER MEME          | BER GROWTH NET<br>GOAL | MEMBER GROWTH<br>ACTUAL | DROPPED<br>MEMBERS ACTUAL<br>(including transfers) |  |
| JULY/AUG/SEPT | 0             | 0           | 0             | JULY/AUG/SEPT         | 50                     | 42                      | 15                                                 |  |
| OCT/NOV/DEC   | 1             | 1           | 0             | OCT/NOV/DEC           | 50                     | 31                      | 28                                                 |  |
| JAN/FEB/MAR   | 0             | 0           | 0             | JAN/FEB/MAR           | 50                     | 0                       | 0                                                  |  |
| APR/MAY/JUNE  | 1             | 0           | 0             | APR/MAY/JUNE          | 20                     | 0                       | 0                                                  |  |